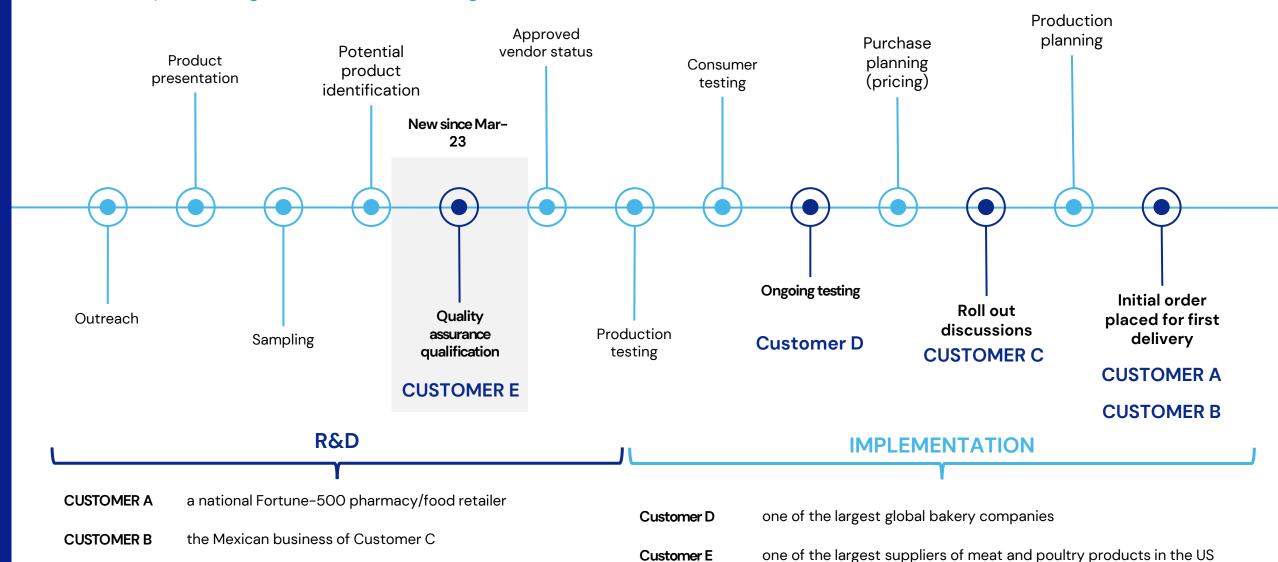

## Visibility from high quality customer base and pipeline

• Microsalt currently has 2 Fortune 500 B2B customers and multiple large B2B prospects

one of largest beverage/snack food companies in the world

Consistently shortening conventional onboarding timelines

**CUSTOMER C** 

## **Key Opportunities from Customer Pipeline**

#### Customer A: Fortune 500 pharmacy / food retailer

- Order received: private label Customer A products e.g. nuts
- Strong scores in all consumer taste and production run testing
- Initial roll-out with c.800 health hubs, in various cities then potential in c. 9,000 stores
- Expected that MicroSalt shakers will be sold alongside products on end of shelf space in 2024

#### **Customer B: Mexican subsidiary of Customer C**

- Fulfilled commercial purchase orders totalling 29mT in 2023
- Continuing regular orders are now expected
- Additional Latin American and South American countries identified as further potential roll-out targets
- Further line additions are anticipated in H1-24

#### Customer C: One of world's largest beverages / snack food companies

- Potential application on multiple product lines and locations, including for a multi-billion dollar corn puff snack brand worldwide
- Global Joint Development Agreement for additional product innovation and development opportunities
- Discussions across multiple geographic markets. Mexico launch acts as official start of their sodium reduction plan worldwide
- First orders expected H1 2024

#### Customer D: one of the largest g lobal bakery companies

- Accelerated through R&D channels following positive sample and production results
- MicroSalt confirmed for use in Product T, a Mexican rolled corn tortilla snack
- Expected volumes indicated c.500 kgs of MicroSalt required per hour per line for initial run

## Customer E: one of the largest suppliers of meat and poultry products in the US

- Dialogue continuing for partnership within existing sodium reduction initiatives
- · Go-ahead given to invest in testing