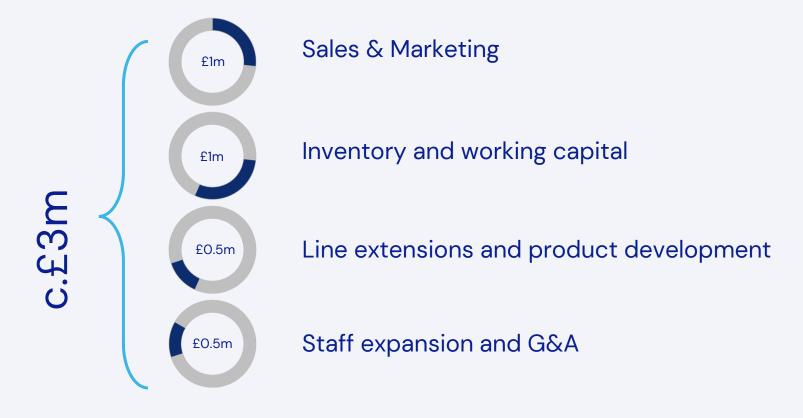

### P&L



Revenue of \$0.6m in FY23 (unaudited) and \$0.6m FY22 (primarily B2C). In 2023, the Company focused its resources on rollout of Microsalt® with 2 of its major B2B customers in late FY23



Operating loss \$2.5m in FY22



Funding historically through convertible loan notes, totalling \$5.6m at 31 Dec 2023

#### Balance sheet

Initial focus on working capital and inventory needed to satisfy the needs of major food manufacturers interested in MicroSalt

No major capital expenditures expected in the near future – option to build own manufacturing plant will be reviewed regularly and a function of B2B demand

Qualifying R&D related to line extensions and IP portfolio build up expected to be capitalised in the future

## Use of proceeds



### Expected to be deployed over 12 months





## Summary

MICROSALT

- Competitive advantage through unique leading patented technology – Tastes like salt because it is salt! Strong barriers to entry, multiple patents and trademarks
- Strong market demand for significant health benefits Pent up consumer demand across both B2B and B2C channels. Increased governmental pressure for healthier products
- Dynamic development potential from rapid growth and significant market opportunity Anticipates strong revenue growth, attractive product margins and upside operational leverage. Global market currently valued at \$5.5 billion (2021)
- Visibility from high quality pipeline of high quality customers and potential customers – Several multinational and regional producers
- Limited risk profile from production and supply chain –
   Contract